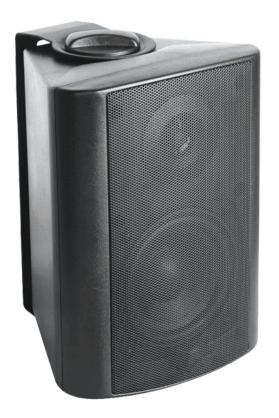

# **DESCRIPTION**

The Starview MS-40P is a wall mount speaker built-in 70v/100v transformer. The 70v/100v transformer technique reduces line losses on longer distance and allows easy parallel connection of multiple loudspeakers. The built-in 5"+1.5" two ways speaker driver is designed of wide frequency response 125-14kHz, the multiple power taps 2.5W, 5W, 10W, 20W & 40W are helpful for different applications varies from room size and ambient noise surroundings. The metal grille, ABS enclosure and stainless mounting bracket are of black color. Easy and secure wall mount installation through the supplied mounting kit. It is ideal choice for industrial and commercial applications in hotel, school, office and factory where background music and paging is needed.

### **KEY FEATURES**

- Built-in 100v/70v transformer
- Wall mount type loudspeaker
- 5" +1.5" two ways speaker unit
- Power taps 2.5W, 5W, 10W, 20W & 40W @100V plus 80hm
- Metal grille, ABS enclosure and stainless mounting bracket