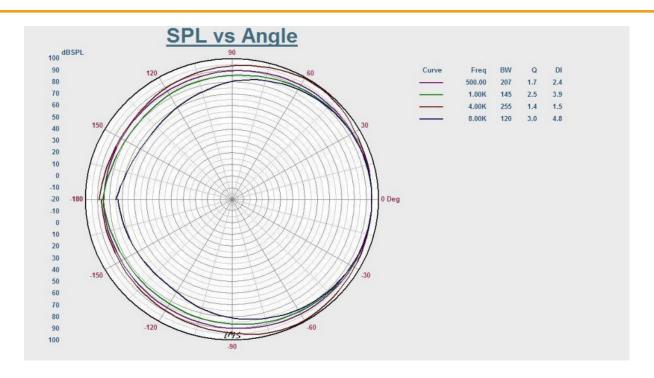

# **SPECIFICATION**

| STARVIEW MS-40P WALL MOUNT SPEAKER SPECIFICATIONS |                                                      |
|---------------------------------------------------|------------------------------------------------------|
| Power Taps @100V                                  | 5W, 10W, 20W, 40W                                    |
| Power Taps @70V                                   | 2.5W, 5W, 10W, 20W, 40W                              |
| Transformer Impedance                             | 2ΚΩ/1ΚΩ/500Ω/250Ω/122Ω                               |
| Input                                             | 70V/100V 8Ω                                          |
| SPL(1W/1M)                                        | 94dB                                                 |
| Max. SPL (Rated W/1M)                             | 110dB                                                |
| Frequency Response (-10dB)                        | 120-18KHz                                            |
| Finish                                            | Baffle: ABS, Black/White; Grille: Steel, Black/White |
| Speaker Driver                                    | 6" x 1 1.5" x 1                                      |
| Dimensions                                        | 298 x 215 x 225mm                                    |
| Weight                                            | 4.1kg                                                |
| Mounting                                          | With mounting bracket fixed by screw                 |