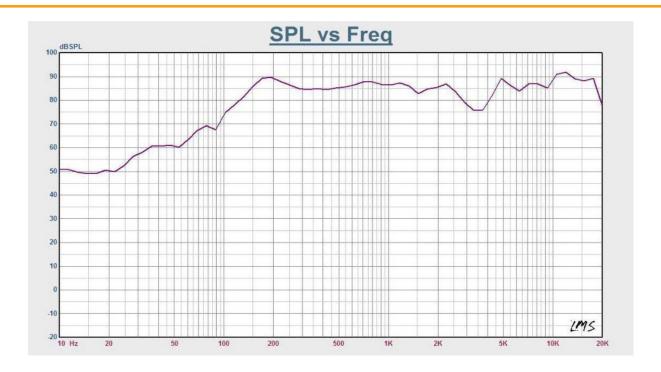

# **SPECIFICATION**

| STARVIEW MS-40P WALL MOUNT SPEAKER SPECIFICATIONS |                                                      |
|---------------------------------------------------|------------------------------------------------------|
| Power Taps @100V                                  | 5W, 10W, 20W, 40W                                    |
| Power Taps @70V                                   | 2.5W, 5W, 10W, 20W, 40W                              |
| Transformer Impedance                             | 2ΚΩ/1ΚΩ/500Ω/250Ω/122Ω                               |
| Input                                             | 70V/100V 8Ω                                          |
| SPL(1W/1M)                                        | 94dB                                                 |
| Max. SPL (Rated W/1M)                             | 110dB                                                |
| Frequency Response (-10dB)                        | 120-18KHz                                            |
| Finish                                            | Baffle: ABS, Black/White; Grille: Steel, Black/White |
| Speaker Driver                                    | 6" x 1 1.5" x 1                                      |
| Dimensions                                        | 298 x 215 x 225mm                                    |
| Weight                                            | 4.1kg                                                |
| Mounting                                          | With mounting bracket fixed by screw                 |

## **SPECIFICATION**