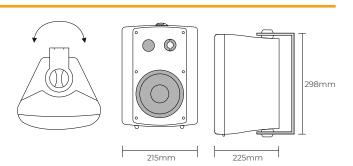

# **SPECIFICATION**

| STARVIEW MS-40P WALL MOUNT SPEAKER SPECIFICATIONS |                                                      |
|---------------------------------------------------|------------------------------------------------------|
| Power Taps @100V                                  | 5W, 10W, 20W, 40W                                    |
| Power Taps @70V                                   | 2.5W, 5W, 10W, 20W, 40W                              |
| Transformer Impedance                             | 2ΚΩ/1ΚΩ/500Ω/250Ω/122Ω                               |
| Input                                             | 70V/100V 8Ω                                          |
| SPL(1W/1M)                                        | 94dB                                                 |
| Max. SPL (Rated W/1M)                             | 110dB                                                |
| Frequency Response (-10dB)                        | 120-18KHz                                            |
| Finish                                            | Baffle: ABS, Black/White; Grille: Steel, Black/White |
| Speaker Driver                                    | 6" x 1 1.5" x 1                                      |
| Dimensions                                        | 298 x 215 x 225mm                                    |
| Weight                                            | 4.1kg                                                |
| Mounting                                          | With mounting bracket fixed by screw                 |

# **DIRECTION DIAGRAM**

Website: www.starviewint.com | Email: sales@starviewint.com | Tell: +65 31575338